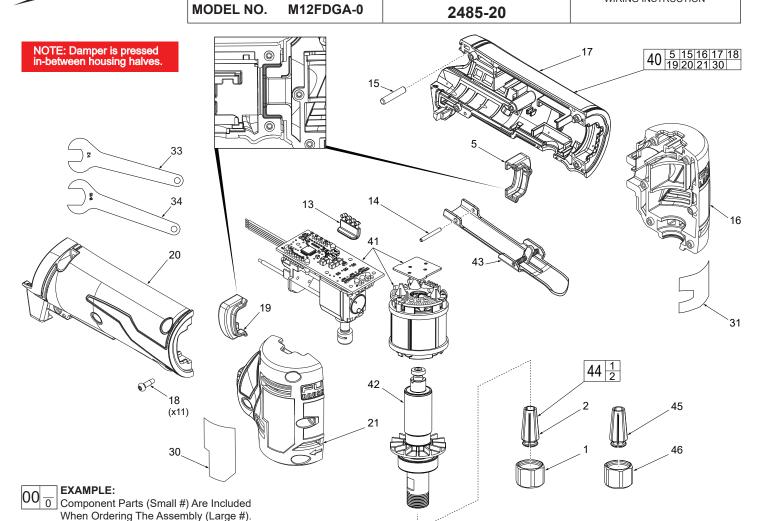

## SERVICE PARTS LIST

Milwankee SPECIFY CATALOG NO. AND SERIAL NO. WHEN ORDERING PARTS M12 FUEL™ 1/4" Right Angle Die Grinder

REVISED BULLETIN

WIRING INSTRUCTION

DATE June 2019

2485-20

Install the electronics assembly, route wires through wire traps and channels as shown. Be sure all components are seated squarely and firmly in place. Be sure there is no interference when installing the housing covers (20, 21).