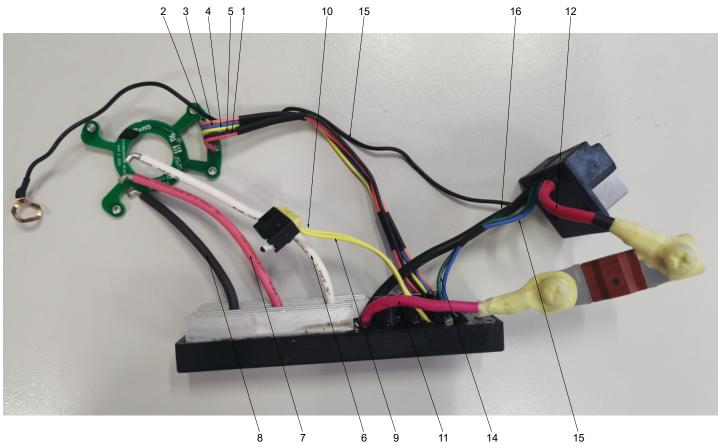

## WIRE ROUTING AND TRAPPING for the ELECTRONICS KIT in the HANDLE SUPPORT (Left Handle Halve)

16. Black

Yellow
Yellow
Connect with Switch and Power Control Board.
Connect with Switch and Power Control Board.
Red
Red
Red
Connect with Power Control Board and Fuse 1.
Connect with Terminal Block and Fuse 2.
Blue
Gonnect with Power Control Board and Terminal Block.
Gonnect with Power Control Board and Terminal Block.
Black
Connect with Gearcase and Terminal Block.

Connect with Power Control Board and Terminal Block.