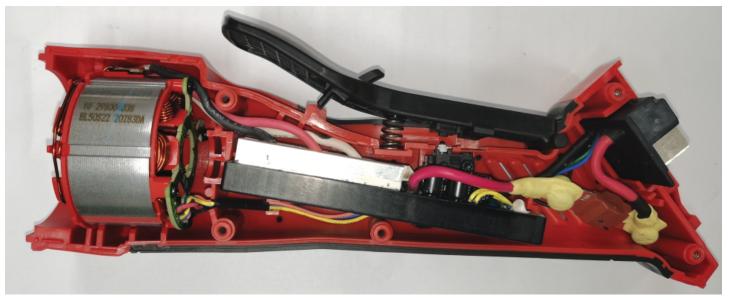

## WIRE ROUTING AND TRAPPING for the ELECTRONICS KIT in the HANDLE SUPPORT (Left Handle Halve)

16. Black

Yellow
Yellow
Connect with Switch and Power Control Board.
Connect with Switch and Power Control Board.
Red
Red
Red
Connect with Power Control Board and Fuse 1.
Connect with Terminal Block and Fuse 2.
Blue
Gonnect with Power Control Board and Terminal Block.
Gonnect with Power Control Board and Terminal Block.
Black
Connect with Gearcase and Terminal Block.