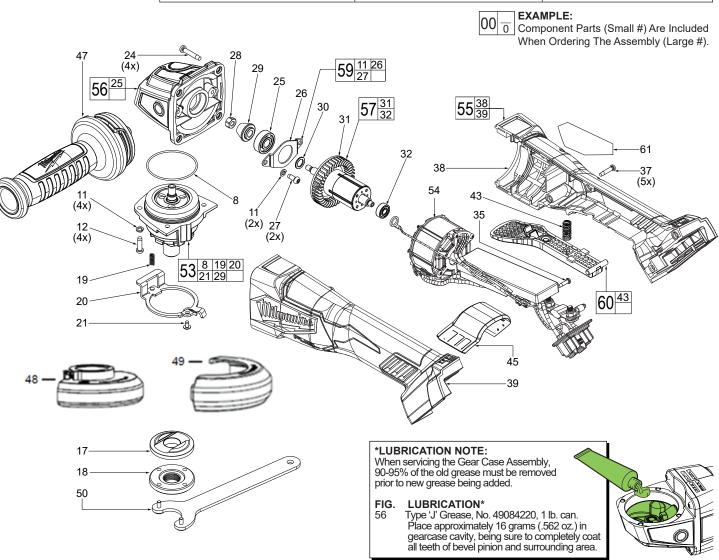

## **SERVICE PARTS LIST**

| SPECIFY MODEL NO. AND SERIAL NO. WHEN ORDERING PARTS |         | REVISED BULLETIN | DATE      |
|------------------------------------------------------|---------|------------------|-----------|
| M18 FUEL™ 125mm Angle Grinder                        |         |                  | Jan. 2021 |
| MODEL NO. M18FAG125XPD-0                             | 2880-20 | SEE PAGE 2       |           |