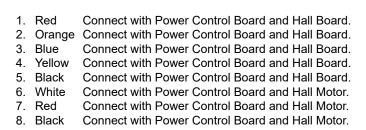

## WIRE ROUTING AND TRAPPING for the ELECTRONICS KIT in the HANDLE SUPPORT (Left Handle Halve)

16. Black

Yellow
Yellow
Connect with Switch and Power Control Board.
Connect with Switch and Power Control Board.
Red
Red
Red
Connect with Power Control Board and Fuse 1.
Connect with Terminal Block and Fuse 2.
Blue
Gonnect with Power Control Board and Terminal Block.
Gonnect with Power Control Board and Terminal Block.
Black
Connect with Gearcase and Terminal Block.

Connect with Power Control Board and Terminal Block.