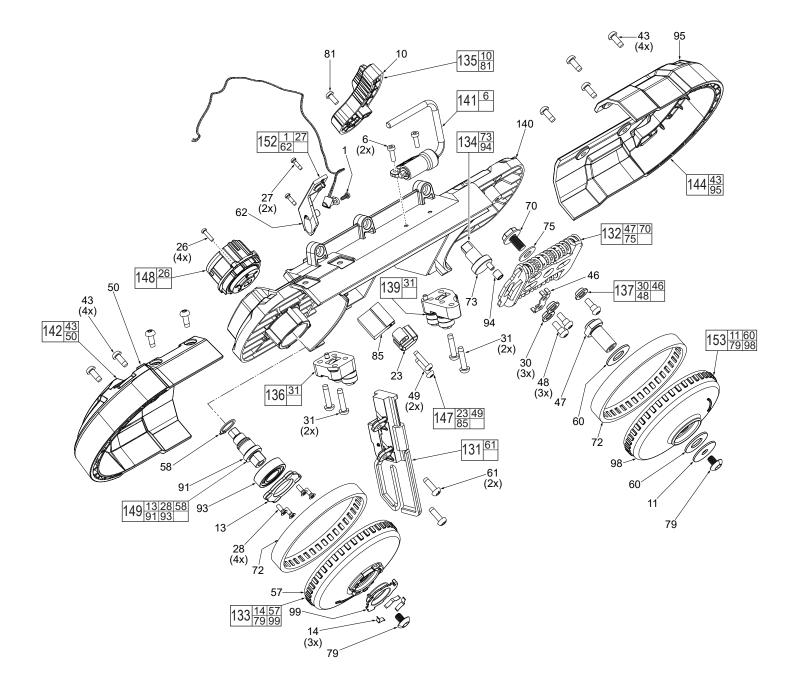

## **SERVICE PARTS LIST**

 SPECIFY MODEL NO. AND SERIAL NO. WHEN ORDERING PARTS
 REVISED BULLETIN
 DATE Jan. 2020

 M18 FUEL™ Compact Bandsaw
 WIRING INSTRUCTION See Page 3

| SCREW TORQUE SPECIFICATIONS |                         |             |          |
|-----------------------------|-------------------------|-------------|----------|
|                             |                         | SEAT TORQUE |          |
| FIG.                        | WHERE USED              | (KG/CM)     | (IN/LBS) |
| 1                           | LED/LED Housing         | 5-7         | 4-6      |
| 6                           | Rafter Hook Kit         | 8-10        | 7-8      |
| 9                           | Motor Cover - Left      | 8-10        | 7-8      |
| 16                          | Right Housing Halve     | 20-23       | 17-20    |
| 26                          | Gearbox Kit             | 7-9         | 6-8      |
| 27                          | LED Housing             | 5-7         | 4-6      |
| 28                          | Output Shaft Ret. Plate | 14-21       | 12-18    |
| 29                          | Right Housing Halve     | 27-33       | 23-28    |
| 31                          | Guide Roller Kits       | 31-37       | 27-32    |
| 34                          | Rotor/Cap Kit           | 17-22       | 14-19    |
| 43                          | Front and Rear Shroud   | 29-34       | 25-29    |
| 48                          | Tensioning Mechanism    | 20-25       | 17-21    |
| 49                          | Tire Clean Brush Cover  | 19-25       | 16-21    |
| 54                          | Right Housing Halve     | 6-9         | 5-8      |
| 61                          | Shoe Kit                | 36-44       | 31-38    |
| 70                          | Tensioning Mechanism    | 80-120      | 69-104   |
| 79                          | Front and Rear Pulley   | 85-95       | 73-82    |
| 81                          | Tension Lever           | 25-30       | 21-26    |