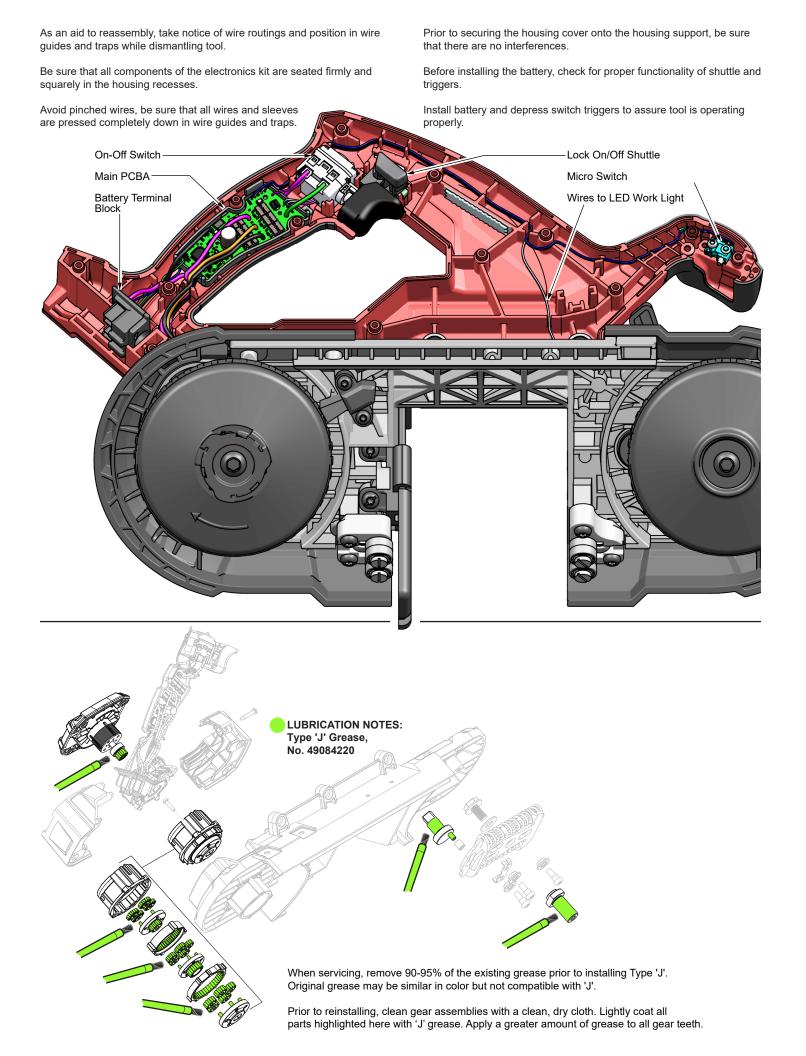

## **SERVICE PARTS LIST**

 SPECIFY MODEL NO. AND SERIAL NO. WHEN ORDERING PARTS
 REVISED BULLETIN
 DATE Jan. 2020

 M18 FUEL™ Compact Bandsaw
 WIRING INSTRUCTION See Page 3

| SCREW TORQUE SPECIFICATIONS |                         |             |          |
|-----------------------------|-------------------------|-------------|----------|
|                             |                         | SEAT TORQUE |          |
| FIG.                        | WHERE USED              | (KG/CM)     | (IN/LBS) |
| 1                           | LED/LED Housing         | 5-7         | 4-6      |
| 6                           | Rafter Hook Kit         | 8-10        | 7-8      |
| 9                           | Motor Cover - Left      | 8-10        | 7-8      |
| 16                          | Right Housing Halve     | 20-23       | 17-20    |
| 26                          | Gearbox Kit             | 7-9         | 6-8      |
| 27                          | LED Housing             | 5-7         | 4-6      |
| 28                          | Output Shaft Ret. Plate | 14-21       | 12-18    |
| 29                          | Right Housing Halve     | 27-33       | 23-28    |
| 31                          | Guide Roller Kits       | 31-37       | 27-32    |
| 34                          | Rotor/Cap Kit           | 17-22       | 14-19    |
| 43                          | Front and Rear Shroud   | 29-34       | 25-29    |
| 48                          | Tensioning Mechanism    | 20-25       | 17-21    |
| 49                          | Tire Clean Brush Cover  | 19-25       | 16-21    |
| 54                          | Right Housing Halve     | 6-9         | 5-8      |
| 61                          | Shoe Kit                | 36-44       | 31-38    |
| 70                          | Tensioning Mechanism    | 80-120      | 69-104   |
| 79                          | Front and Rear Pulley   | 85-95       | 73-82    |
| 81                          | Tension Lever           | 25-30       | 21-26    |