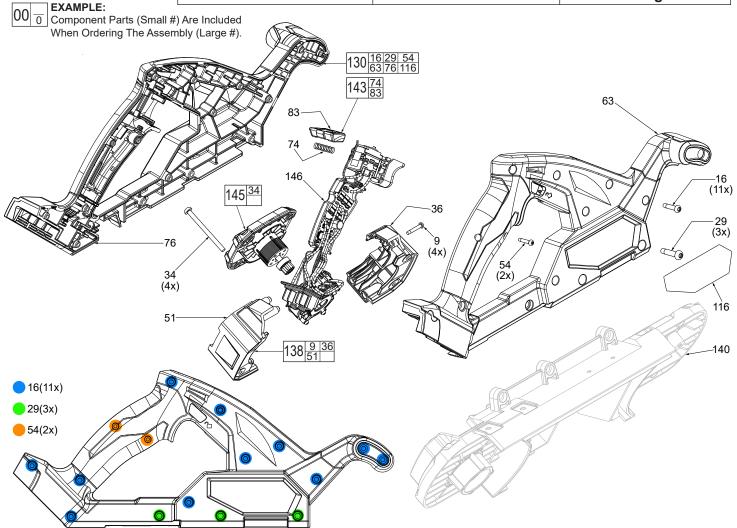

## **SERVICE PARTS LIST**

 SPECIFY MODEL NO. AND SERIAL NO. WHEN ORDERING PARTS
 REVISED BULLETIN
 DATE Jan. 2020

 M18 FUEL™ Compact Bandsaw
 WIRING INSTRUCTION See Page 3

| SCREW TORQUE SPECIFICATIONS |                         |             |          |
|-----------------------------|-------------------------|-------------|----------|
|                             |                         | SEAT TORQUE |          |
| FIG.                        | WHERE USED              | (KG/CM)     | (IN/LBS) |
| 1                           | LED/LED Housing         | 5-7         | 4-6      |
| 6                           | Rafter Hook Kit         | 8-10        | 7-8      |
| 9                           | Motor Cover - Left      | 8-10        | 7-8      |
| 16                          | Right Housing Halve     | 20-23       | 17-20    |
| 26                          | Gearbox Kit             | 7-9         | 6-8      |
| 27                          | LED Housing             | 5-7         | 4-6      |
| 28                          | Output Shaft Ret. Plate | 14-21       | 12-18    |
| 29                          | Right Housing Halve     | 27-33       | 23-28    |
| 31                          | Guide Roller Kits       | 31-37       | 27-32    |
| 34                          | Rotor/Cap Kit           | 17-22       | 14-19    |
| 43                          | Front and Rear Shroud   | 29-34       | 25-29    |
| 48                          | Tensioning Mechanism    | 20-25       | 17-21    |
| 49                          | Tire Clean Brush Cover  | 19-25       | 16-21    |
| 54                          | Right Housing Halve     | 6-9         | 5-8      |
| 61                          | Shoe Kit                | 36-44       | 31-38    |
| 70                          | Tensioning Mechanism    | 80-120      | 69-104   |
| 79                          | Front and Rear Pulley   | 85-95       | 73-82    |
| 81                          | Tension Lever           | 25-30       | 21-26    |