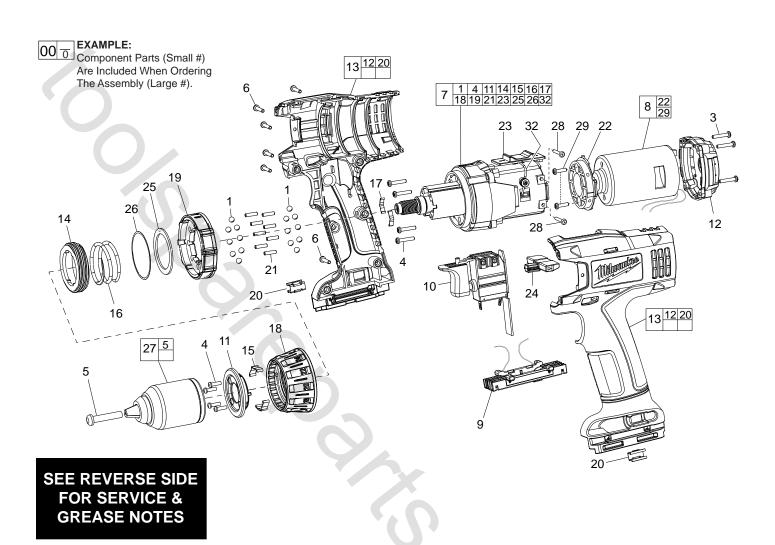

# **SERVICE PARTS LIST**

Milwankee

SPECIFY CATALOG NO. AND SERIAL NO. WHEN ORDERING PARTS

18 VOLT 1/2" DRIVER-DRILL

STARTING SERIAL NO. A98A

SEE REVERSE SIDE

| FIG. | PART NO.   | DESCRIPTION OF PART       | NO. REQ. | FIG. | PART NO.   | DESCRIPTION OF PART           | NO. REQ. |
|------|------------|---------------------------|----------|------|------------|-------------------------------|----------|
| 1    | 02-02-1300 | Clutch Ball               | 16       | 17   | 40-50-0425 | Selector Detent Spring        | 2        |
| 3    | 05-88-0205 | Back Cover Screw          | 4        | 18   | 42-76-0075 | Torque Ring                   | 1        |
| 4    | 05-88-0210 | Screw                     | 8        | 19   | 42-76-0145 | Application Selector          | 1        |
| 5    | 05-88-0310 | Chuck Screw               | 1        | 20   | 43-72-0460 | Bit Holder                    | 2        |
| 6    | 06-82-1020 | Housing Screw             | 6        | 21   | 44-60-0175 | Pins                          | 8        |
| 7    | 14-29-0205 | Gearcase Assembly         | 1        | 22   | 44-66-1250 | Motor Mount Plate             | 1        |
| 8    | 14-50-0200 | Motor Assembly            | 1        | 23   | 45-24-0120 | Speed Selector                | 1        |
| 9    | 22-56-0990 | Connector Block Assembly  | 1        | 24   | 45-24-0125 | Forward/Reverse Button        | 1        |
| 10   | 23-66-2780 | Switch                    | 1        | 25   | 45-88-1805 | Washer                        | 1        |
| 11   | 28-12-0075 | Cover Plate               | 1        | 26   | 45-88-1810 | Thrust Washer                 | 1        |
| 12   | 31-15-0655 | Back Cover                | 1        | 27   | 48-66-1575 | Chuck                         | 1        |
| 13   | 31-50-3350 | Housing Set               | 1        | 28   | 05-81-0535 | Gearcase Mount Screw          | 4        |
| 14   | 31-58-0075 | Clutch Spring Nut         | 1        | 29   | 05-81-0530 | Motor Mount Screw             | 2        |
| 15   | 40-50-0395 | Torque Ring Detent Spring | 2        | 31   | 12-20-0822 | Service Nameplate (not shown) | 1        |
| 16   | 40-50-0415 | Clutch Spring             | 1        | 32   | 44-14-0300 | Speed Selector Wire Link      | 1        |
|      |            | . 0                       |          |      | 51-15-0405 | Side Handle (not shown)       | 1        |

### **Service Notes**

Do not attempt to remove flag terminals from rear of motor (8), unsolder motor leadwires from switch only.

Install motor mount plate (22) onto motor (8) with .320 "U" notch opening positioned to the top of the motor.

Place one drop of Red TYPE 262 Loctite® or equivalent onto threads of two motor mount screws (29) if removed during service.

Place one drop of Blue TYPE 242 Loctite® or equivalent onto threads of reversing chuck screw (5).

Install washer (25) (.059) over top eight clutch balls (1) of gear case assembly (7).

Install thrust washer (26) (.031) over washer (25) in the assembly.

Anytime negative and positive leadwires require removal from bottom switch prongs/tabs, install a new ¾" long piece of black heat shrink tubing over each of the soldered switch connector tab-leadwires.

Open end of clutch spring nut (14) to face clutch spring (16) in assembly.

#### **Lubrication Instructions**

Type "Z" (49-08-7655)

- 1. Apply a thin coat of grease to lobe of torque ring detent springs (15) prior to installing cover plate (11) into internal detents of torque ring (18).
- 2. Apply a thin coat of grease to lobe of selector detent springs (17) prior to installing application selector (19) onto gearcase assembly (7).
- 3. Apply a thin coat of grease to planetary gears in gearcase assembly (7) if dry.