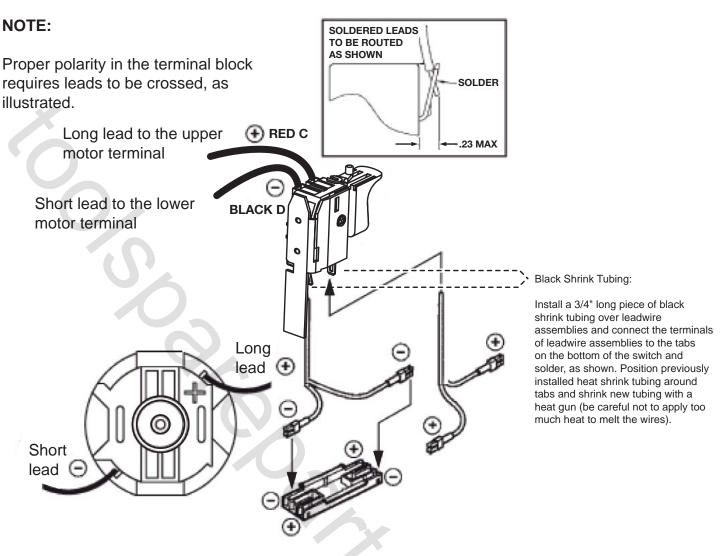

## WIRING INSTRUCTIONS

## **WARNING!**

Switch polarity sensitive if wired incorrectly with the connector block assembly (9). The switch will be damaged and destroyed.

| WIRING SPECIFICATIONS                |               |                   |        |                                                       |  |  |  |  |  |  |
|--------------------------------------|---------------|-------------------|--------|-------------------------------------------------------|--|--|--|--|--|--|
| Wire<br>No.                          | Wire<br>Color | Orgin of<br>Gauge | Length | Terminals, Connectors and 1 or 2 End Wire Preparation |  |  |  |  |  |  |
| Α                                    | Black         | 23-94-0135        |        | Leadwire assembly set, Black and Red                  |  |  |  |  |  |  |
| В                                    | Red           |                   |        | leads                                                 |  |  |  |  |  |  |
| С                                    | Red           | •                 | 5"     | Strip end .25 and solder to switch                    |  |  |  |  |  |  |
| D                                    | Black         | •                 | 4"     | Strip end .25 and solder to switch                    |  |  |  |  |  |  |
| BULK LEAD WIRE - BULLETIN 58-01-0003 |               |                   |        |                                                       |  |  |  |  |  |  |

Install washer (25) (.059) over top eight clutch balls (1) of gear case assembly (7).

Install thrust washer (26) (.031) over washer (25) in the assembly.

Anytime negative and positive leadwires require removal from bottom switch prongs/tabs, install a new ¾" long piece of black heat shrink tubing over each of the soldered switch connector tab-leadwires.